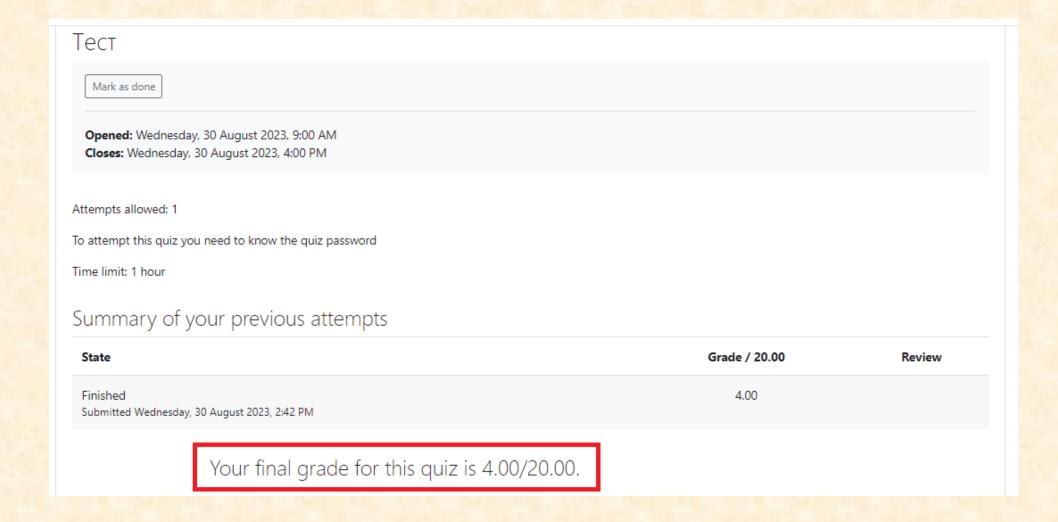

#### Тест

Mark as done

Opened: Wednesday, 30 August 2023, 9:00 AM Closes: Wednesday, 30 August 2023, 4:00 PM

Attempt quiz

Attempts allowed: 1

To attempt this quiz you need to know the quiz password

Time limit: 1 hour