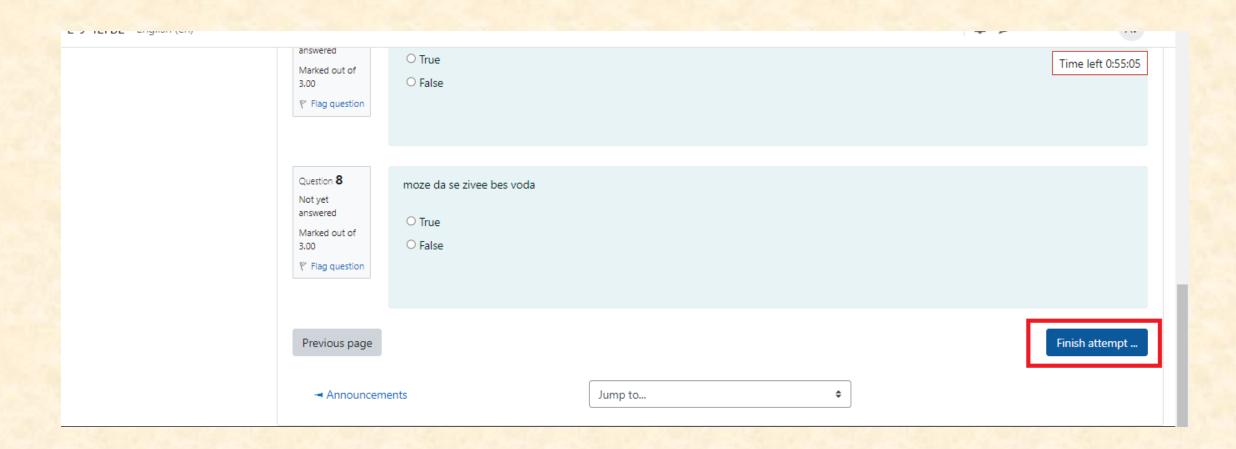

me Dashboard Change password > Site pages avelinov2@gmail.com Username My courses > Додипломски студии The password must have at least 8 characters, at least 1 digit(s), at least 1 lower case letter(s), at least 1 upper case letter(s), at least 1 special character(s) such as as \*, -, or # Current password Default password: EntranceExam2023 New password Your new password ..... New password (again) Repeat the new password Save changes Required



# Quiz attempt

#### Тест

Mark as done

Opened: Wednesday, 30 August 2023, 9:00 AM Closes: Wednesday, 30 August 2023, 4:00 PM

Attempt quiz

Attempts allowed: 1

To attempt this quiz you need to know the quiz password

Time limit: 1 hour

## Enter quiz password



# Entrance Exam Start (this test is an example)



# Next page



# Finish attempt



## Submit all and finish



## Submit all and finish



## Final results