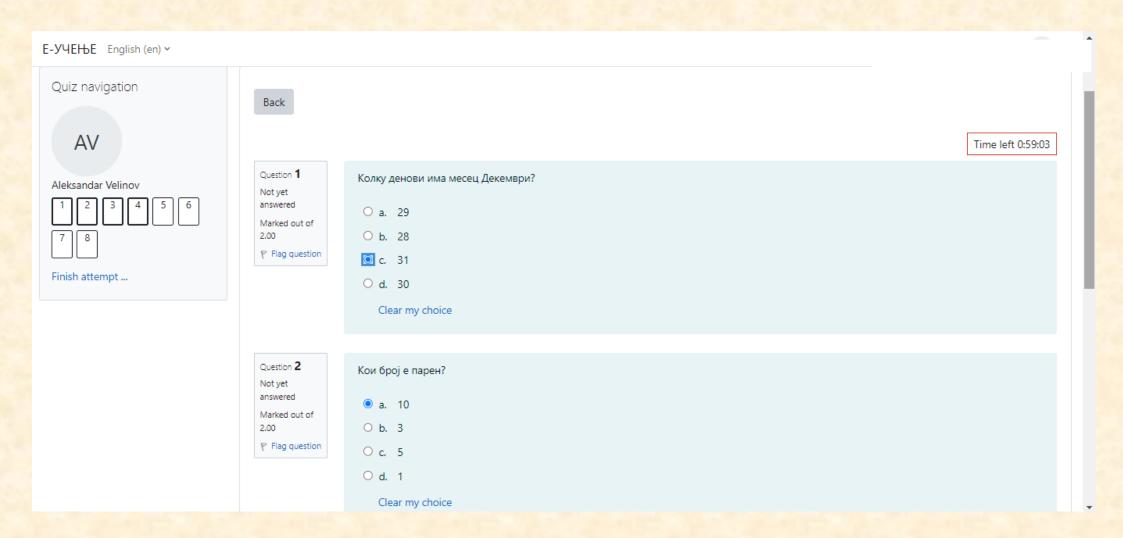

ge your password to proceed. × → Home Dashboard Change password > Site pages avelinov2@gmail.com Username My courses > Додипломски студии The password must have at least 8 characters, at least 1 digit(s), at least 1 lower case letter(s), at least 1 upper case letter(s), at least 1 special character(s) such as as \*, -, or # Current password Default password: EntranceExam2023 New password Your new password ..... New password (again) Repeat the new password Save changes Required



# Quiz attempt

#### Тест

Mark as done

Opened: Wednesday, 30 August 2023, 9:00 AM Closes: Wednesday, 30 August 2023, 4:00 PM

Attempt quiz

Attempts allowed: 1

To attempt this quiz you need to know the quiz password

Time limit: 1 hour

## Enter quiz password



# Entrance Exam Start (this test is an example)



# Next page



# Finish attempt



## Submit all and finish



## Submit all and finish



## Final results