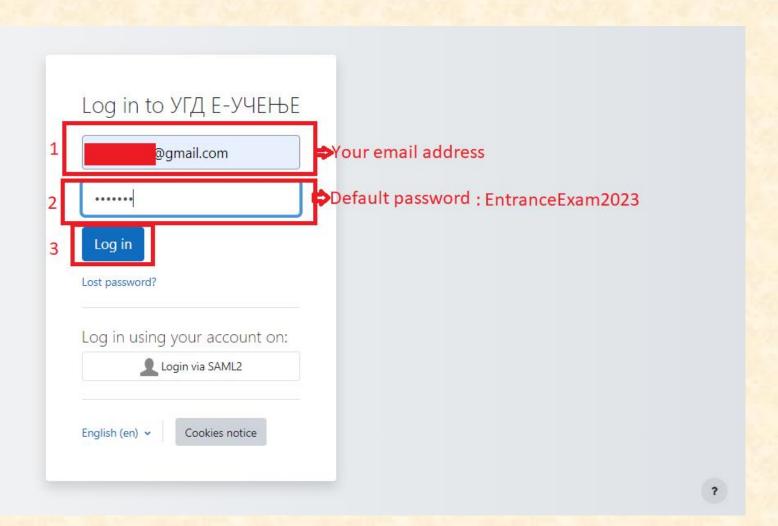

an time



#### **Entrance** exam

- 60 questions of each subject
- 2 hours to answer
- you do not have to answer the questions in order
- you can skip the question in case you have any doubts and return to the question



## Entrance exam – what you should do?

- 1. An event will be created on Teams
- 2. Enter the event and turn on the camera
- 3. You will receive a link that will take you directly to the quiz
- 4. You will receive a password to start with the test

#### **Entrance** exam

- For the whole time you will have technical support
- In case of any problems write a message on Teams or send an e-mail to aleksandra.nikolova@ugd.edu.mk
- The test solving time will be extended in case of interruption

# HOW DOES IT LOOK LIKE IN PRACTISE?

## **Entrance Exam Demo**

## Login Screen



# Change language



## Change password

Home / Home / Preferences / User account / Change password Navigation You must change your password to proceed. × → Home Dashboard Change password > Site pages avelinov2@gmail.com Username My courses > Додипломски студии The password must have at least 8 characters, at least 1 digit(s), at least 1 lower case letter(s), at least 1 upper case letter(s), at least 1 special character(s) such as as \*, -, or # Current password Default password: EntranceExam2023 New password Your new password ..... New password (again) Repeat the new password Save changes Required



# Quiz attempt

#### Тест

Mark as done

Opened: Wednesday, 30 August 2023, 9:00 AM Closes: Wednesday, 30 August 2023, 4:00 PM

Attempt quiz

Attempts allowed: 1

To attempt this quiz you n