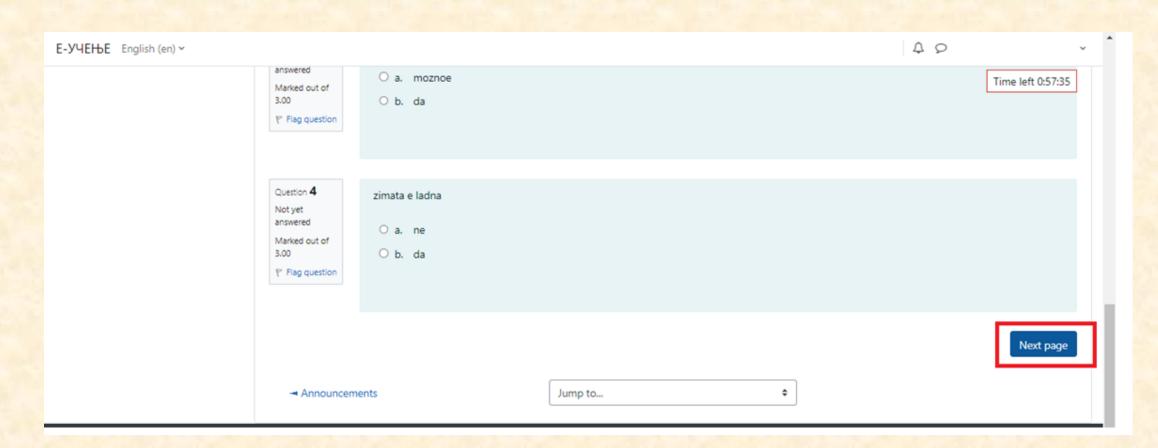

d to proceed. × → Home Dashboard Change password > Site pages avelinov2@gmail.com Username My courses > Додипломски студии The password must have at least 8 characters, at least 1 digit(s), at least 1 lower case letter(s), at least 1 upper case letter(s), at least 1 special character(s) such as as \*, -, or # Current password Default password: EntranceExam2023 New password Your new password ..... New password (again) Repeat the new password Save changes Required



# Quiz attempt

#### Тест

Mark as done

Opened: Wednesday, 30 August 2023, 9:00 AM Closes: Wednesday, 30 August 2023, 4:00 PM

Attempt quiz

Attempts allowed: 1

To attempt this quiz you need to know the quiz password

Time limit: 1 hour

## Enter quiz password



# Entrance Exam Start (this test is an example)



# Next page



# Finish attempt



## Submit all and finish



## Submit all and finish



## Final results