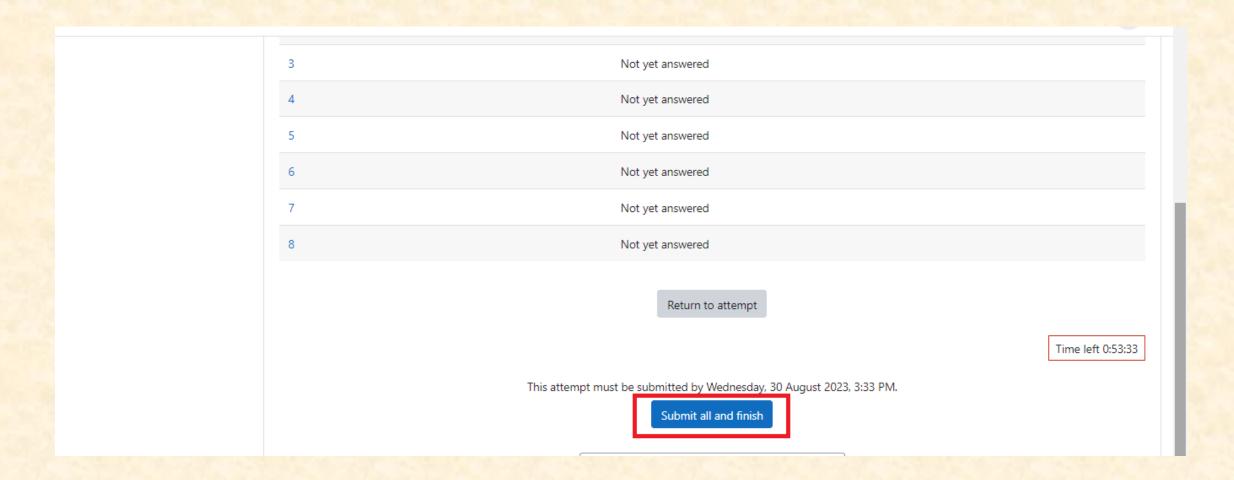

> Site pages avelinov2@gmail.com Username My courses > Додипломски студии The password must have at least 8 characters, at least 1 digit(s), at least 1 lower case letter(s), at least 1 upper case letter(s), at least 1 special character(s) such as as \*, -, or # Current password Default password: EntranceExam2023 New password Your new password ..... New password (again) Repeat the new password Save changes Required



# Quiz attempt

#### Тест

Mark as done

Opened: Wednesday, 30 August 2023, 9:00 AM Closes: Wednesday, 30 August 2023, 4:00 PM

Attempt quiz

Attempts allowed: 1

To attempt this quiz you need to know the quiz password

Time limit: 1 hour

## Enter quiz password



# Entrance Exam Start (this test is an example)



# Next page



# Finish attempt



## Submit all and finish



## Submit all and finish



## Final results