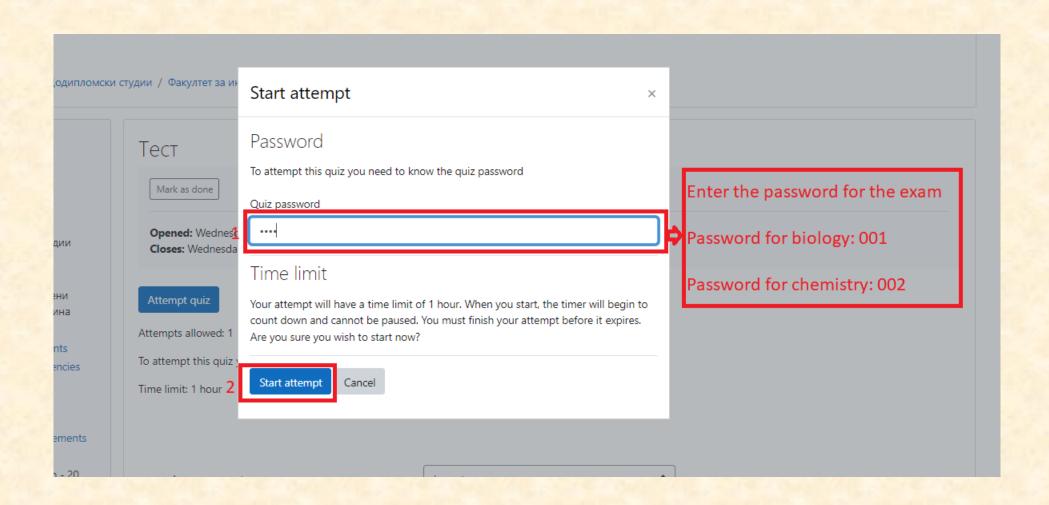

#### Тест

Mark as done

Opened: Wednesday, 30 August 2023, 9:00 AM Closes: Wednesday, 30 August 2023, 4:00 PM

Attempt quiz

Attempts allowed: 1

To attempt this quiz you need to know the quiz password

Time limit: 1 hour

## Enter quiz password