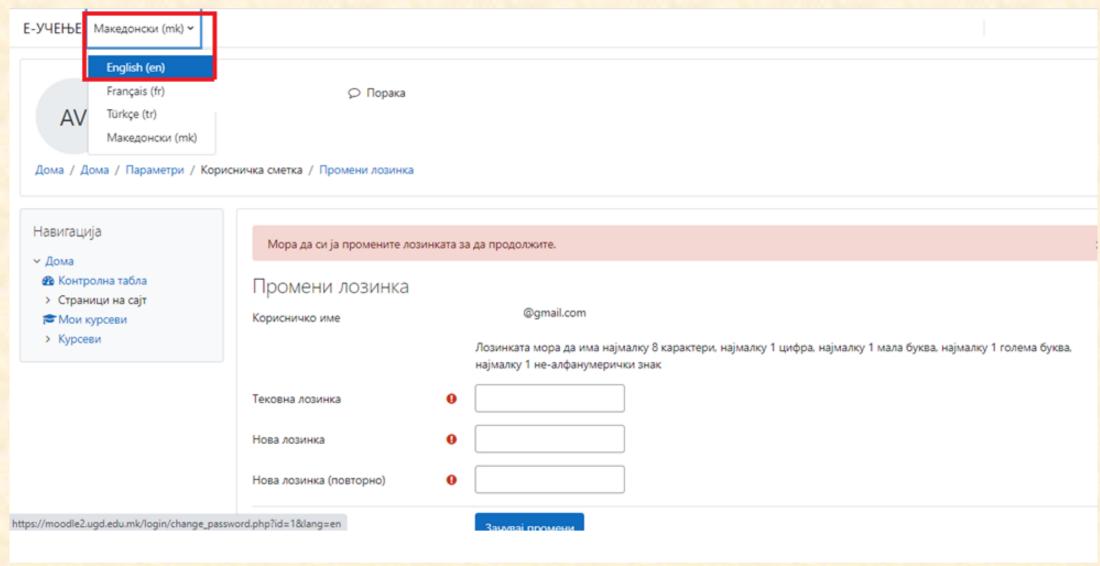

rance** exam

- 60 questions of each subject
- 2 hours to answer
- you do not have to answer the questions in order
- you can skip the question in case you have any doubts and return to the question



## Entrance exam – what you should do?

- 1. An event will be created on Teams
- 2. Enter the event and turn on the camera
- 3. You will receive a link that will take you directly to the quiz
- 4. You will receive a password to start with the test

#### **Entrance** exam

- For the whole time you will have technical support
- In case of any problems write a message on Teams or send an e-mail to aleksandra.nikolova@ugd.edu.mk
- The test solving time will be extended in case of interruption

# HOW DOES IT LOOK LIKE IN PRACTISE?

## **Entrance Exam Demo**

## Login Screen



# Change language



## Change password

Home / Home / Preferences / User account / Change password Navigation You must change your password to proceed. × → Home Dashboard Change password > Site pages avelinov2@gmail.com Username My courses > Додипломски студии The password must have at least 8 characters, at least 1 digit(s), at least 1 lower case letter(s), at least 1 upper case letter(s), at least 1 special character(s) such as as \*, -, or # Current password Default password: EntranceExam2023 New password Your new password ..... New password (again) Repeat the new password Save changes Required



# Quiz attempt

#### Тест

Mark as done

Opened: Wednesday, 30 August 2023, 9:00 AM Closes: Wednesday, 30 August 2023, 4:00 PM

Attempt quiz

Attempts allowed: 1

To attempt this quiz you need to know the quiz