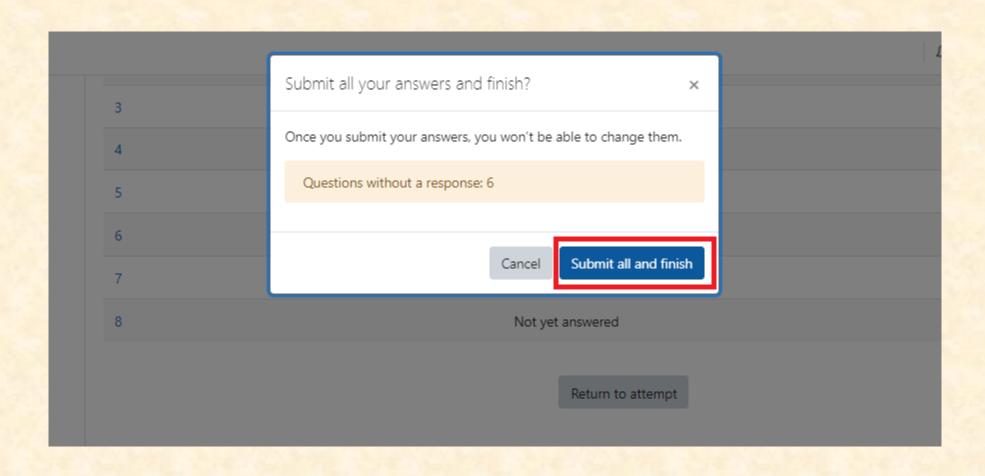

l.com Username My courses > Додипломски студии The password must have at least 8 characters, at least 1 digit(s), at least 1 lower case letter(s), at least 1 upper case letter(s), at least 1 special character(s) such as as \*, -, or # Current password Default password: EntranceExam2023 New password Your new password ..... New password (again) Repeat the new password Save changes Required



# Quiz attempt

#### Тест

Mark as done

Opened: Wednesday, 30 August 2023, 9:00 AM Closes: Wednesday, 30 August 2023, 4:00 PM

Attempt quiz

Attempts allowed: 1

To attempt this quiz you need to know the quiz password

Time limit: 1 hour

## Enter quiz password



# Entrance Exam Start (this test is an example)



# Next page



# Finish attempt



## Submit all and finish



## Submit all and finish



## Final results