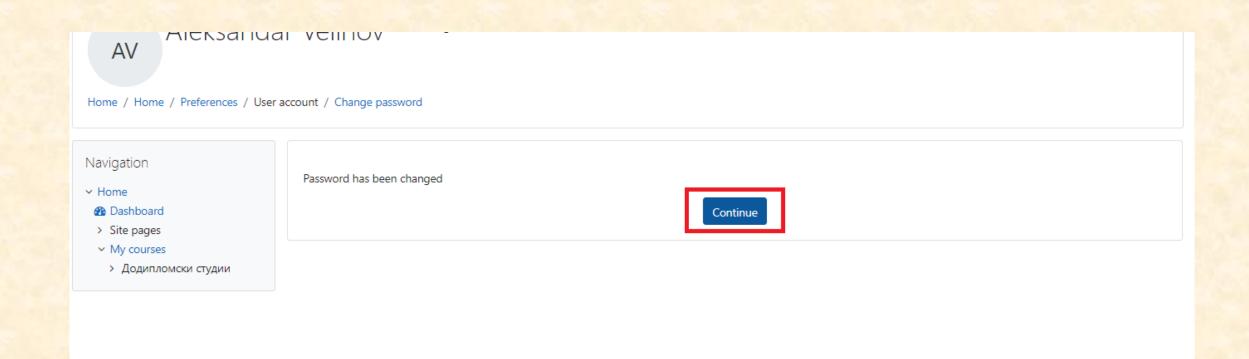

## Change password

Home / Home / Preferences / User account / Change password Navigation You must change your password to proceed. × → Home Dashboard Change password > Site pages avelinov2@gmail.com Username My courses > Додипломски студии The password must have at least 8 characters, at least 1 digit(s), at least 1 lower case letter(s), at least 1 upper case letter(s), at least 1 special character(s) such as as \*, -, or # Current password Default password: EntranceExam2023 New password Your new password ..... New password (again) Repeat the new password Save changes Required